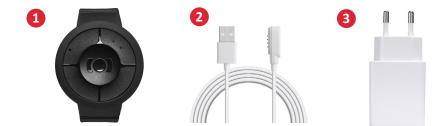

# Package contents

- 1. MiniFinder Nano
- 2. Magnetic charging cable
- 3. Power adapter