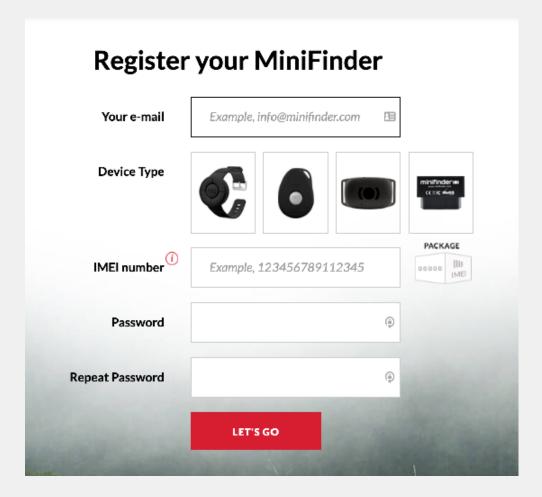

## **Device registration**

1 Visit <u>my.minifinder.com</u> to create your account and activate your device.

Before starting the tracking for the first time, please make sure to place the device outdoors for 5-10 minutes for faster fixing against GPS satellites. Start the device by pressing and holding the on/off button for 3 seconds.