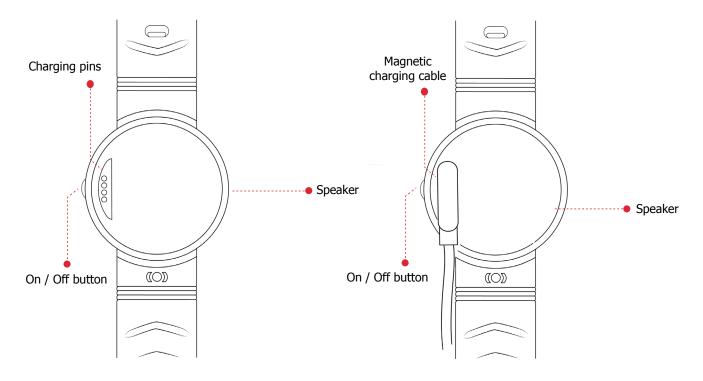

## **Product overview**

The illustration below describes the different parts of the device.

**NOTE!** If you have received a login information for the APP from MiniFinder, please skip the device registration steps 1 and 2 below.