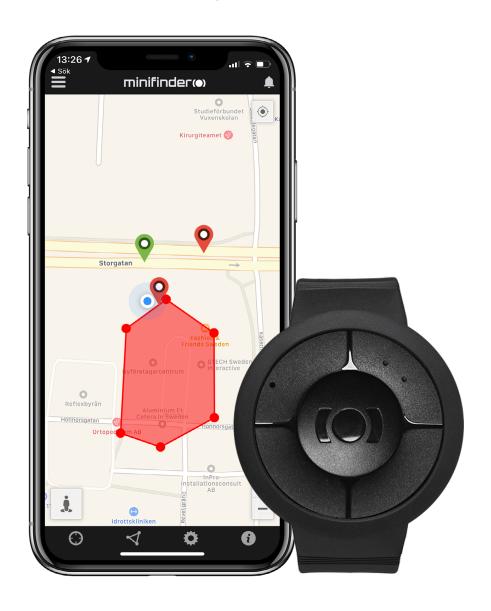

# Real time tracking via MiniFinder GO

After subscribing to MiniFinder GO tracking service, you can log in to <a href="https://go.minifinder.com">https://go.minifinder.com</a> with your login details or download the MiniFinder GO app from the Apple App Store or Google Play. Start the app or open your browser to log in.

Here is how to track through web browsers on your computer: Select (1) Monitoring in the top menu and (2) then click on your device to display its (3) real-time position on the map.

For more information about the various parts and functions of the map, please see "MiniFinder GO Quick Guide" via the link below.